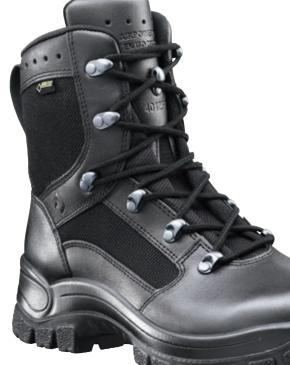

# **CE EN ISO 20347:2012 O2 HRO HI CIWR FO SRC**

Leather/textile combination, waterproof and extremely breathable with GORE-TEX® Extended, leg height 18,5 cm, antistatic, sole 014

Available sizes UK 3  $\frac{1}{2}$  – 12, Extra large sizes UK 12  $\frac{1}{2}$  – 14

# **Upper Material**

A combination of soft and supple waterproof leather, hydrophobic, breathable (5,0 mg/cm<sup>2</sup>/h), 2.0 – 2.2 mm thick and nylon fabric

### **Inner Lining**

GORE-TEX® Extended; 3-layer GORE-TEX® laminate, waterproof and highly breathable. Abrasion-resistant lining with optimized-climate comfort, especially for flexible alternating inside and outside use.

## Foot bed

Anatomically formed, exchangeable, washable, very good moisture absorption, dries quickly

Rubber/PU sole with a sporty street/terrain tread. Optimal step and bend behaviour due to sporty toe and heel rounding. The low-weight PU, impact-absorbing wedge ensures outstanding walking characteristics. Oil and gasoline resistant, non-marking. Compliant with EN ISO 20347:2012

### Others

Light weight, leather reinforcement in toe and heel areas, additional leather reinforcement on both sides of the arch which extends below the edge of the sole

Auhofstrasse 10, 84048 Mainburg, Germany T. +49(0)8751/8625-0. F. +49(0)8751/8625-25 info@haix.de, www.haix.com