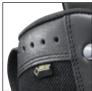

HAIX® Climate System

High quality materials

Heelbend

## HAIX® Climate System

The HAIX® Climate system uses the pumping movement, which permits air circulation with every step - warm air is released and fresh air comes in through the vent holes at the top of the boot.