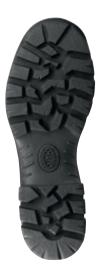

## Foot bed

Anatomically formed, exchangeable, washable, very good moisture absorption, dries quickly

Rubber/PU sole with a sporty street/terrain tread. Optimal step and bend behaviour due to sporty toe and heel rounding. The low-weight PU, impact-absorbing wedge ensures outstanding walking characteristics. Oil and gasoline resistant, non-marking. Compliant with EN ISO 20347:2012