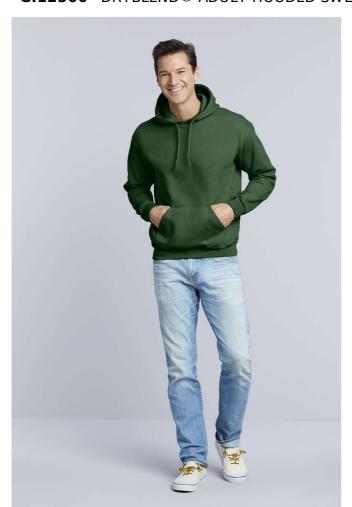

#### **MAIN FEATURES**

 $305 \text{ g/m}^2$ 

305.0 G/SqM (White 287.0 G/SqM)

50% Cotton, 50% Polyester

Air jet yarn = softer feel and reduced pilling

DryBlend technology: delivers moisture-wicking properties

Double-lined hood with colour-matched drawcord

Heat transfer label, transferring to tear away label

Pouch pocket

Twin needle stitching at shoulder, armhole, neck, waistband and cuffs

1 x 1 rib with spandex