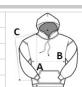

#### **SIZE SPECIFICATION (CM)**

|                   | S  | М  | L  | XL | 2XL |
|-------------------|----|----|----|----|-----|
| Pcs./₽            | 24 | 24 | 24 | 24 | 24  |
| Body Length (A)   | 69 | 71 | 74 | 76 | 79  |
| Chest Width (B)   | 51 | 56 | 61 | 66 | 71  |
| Sleeve Length (C) | 85 | 88 | 90 | 93 | 95  |