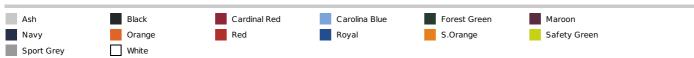

qM)

50% Cotton, 50% Polyester

Air jet yarn = softer feel and reduced pilling

DryBlend technology: delivers moisture-wicking properties

Double-lined hood with colour-matched drawcord

Heat transfer label, transferring to tear away label

Pouch pocket

Twin needle stitching at shoulder, armhole, neck, waistband and cuffs

1 x 1 rib with spandex

Quarter-turned to eliminate centre crease

Country Of Origin: Honduras



**2020: p. 262 2019: p. 249 249** 



#### **SIZE SPECIFICATION (CM)**

|                   | S  | М  | L  | XL | 2XL |
|-------------------|----|----|----|----|-----|
| Pcs./₽            | 24 | 24 | 24 | 24 | 24  |
| Body Length (A)   | 69 | 71 | 74 | 76 | 79  |
| Chest Width (B)   | 51 | 56 | 61 | 66 | 71  |
| Sleeve Length (C) | 85 | 88 | 90 | 93 | 95  |



### COLORS:



17 Dec 2020 16:49:27 Page 1 of 1