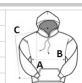

#### SIZE SPECIFICATION (CM)

|                   | XS | S  | М  | L  | XL | 2XL | 3XL | 4XL |
|-------------------|----|----|----|----|----|-----|-----|-----|
| Pcs./€            | 20 | 20 | 20 | 20 | 20 | 20  | 20  | 20  |
| Body Length (A)   | 64 | 66 | 68 | 70 | 72 | 74  | 77  | 79  |
| Chest Width (B)   | 49 | 52 | 55 | 58 | 61 | 64  | 68  | 71  |
| Sleeve Length (C) | 57 | 59 | 61 | 63 | 65 | 67  | 69  | 71  |