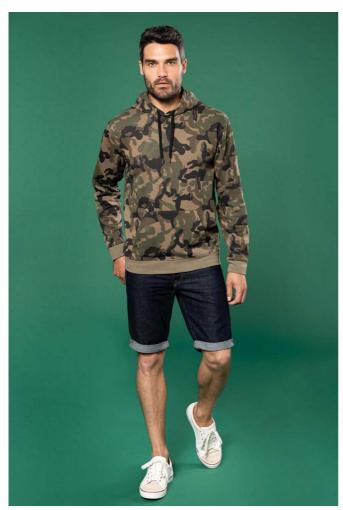

## KA476 MEN'S HOODED SWEATSHIRT

#### MAIN FEATURES

280 g/m<sup>2</sup>

80% cotton/20% polyester

Brushed fleece

Set-in sleeves

Tubular cut

Lined hood with matching drawstring

Kangaroo pockets

Ribbed cuffs and hem

Country Of Origin: Pakistan|Bangladesh

**2020: p. 294 2020: 294 2020: 2020: 2020: 2020: 2020: 2020: 2020: 2020: 2020: 2020: 2020: 2020: 2020: 2020: 2020: 2020: 2020: 2020: 2020: 2020: 2020: 2020: 2020: 2020: 2020: 2020: 2020: 2020: 2020: 2020: 2020: 2020: 2020: 2020: 2020: 2020: 2020: 2020: 2020: 2020: 2020: 2020: 2020: 2020: 2020: 2020: 2020: 2020: 2020: 2020: 2020: 2020: 2020: 2020: 2020: 2020: 2020: 2020: 2020: 2020: 2020: 2020: 2020: 2020: 2020: 2020: 2020: 2020: 2020: 2020: 2020: 2020: 2020: 2020: 2020: 2020: 2020: 2020: 2020: 2020: 2020: 2020: 2020: 2020: 2020: 2020: 2020: 2020: 2020: 2020: 2020: 2020: 2020: 2020: 2020: 2020: 2020: 2020: 2020: 2020: 2020: 2020: 2020: 2020: 2020: 2020: 2020: 2020: 2020: 2020: 2020: 2020: 2020: 2020: 2020: 2020: 2020: 2020: 2020: 2020: 2020: 2020: 2020: 2020: 2020: 2020: 2020: 2020: 2020: 2020: 2020: 2020: 2020: 2020: 2020: 2020: 2020: 2020: 2020: 2020: 2020: 2020: 2020: 2020: 2020: 2020: 2020: 2020: 2020: 2020: 2020: 2020: 2020: 2020: 2020: 2020: 2020: 2020: 2020: 2020: 2020: 2020: 2020: 2020: 2020: 2020: 2020: 2020: 2020: 2020: 2020: 2020: 2020: 2020: 2020: 2020: 2020: 2020: 2020: 2020: 2020: 2020: 2020: 2020: 2020: 2020: 2020: 2020: 2020: 2020: 2020: 2020: 2020: 2020: 2020: 2020: 2020: 2020: 2020: 2020: 2020: 2020: 2020: 2020: 2020: 2020: 2020: 2020: 2020: 2020: 2020: 2020: 2020: 2020: 2020: 2020: 2020: 2020: 2020: 2020: 2020: 2020: 2020: 2020: 2020: 2020: 2020: 2020: 2020: 2020: 2020: 2020: 2020: 2020: 2020: 2020: 2020: 2020: 2020: 2020: 2020: 2020: 2020: 2020: 2020: 2020: 2020: 2020: 2020: 2020: 2020: 2020:**