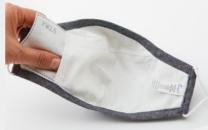

## FABRIC: 3 LAYERS

Outer layer: 100% Woven cotton Mid layer: Filtering non-woven fabric Inner layer: Soft feel 100% Woven cotton

Pocket for optional Premier PR797 PM2.5 filter

Adjustable elasticated ear loops