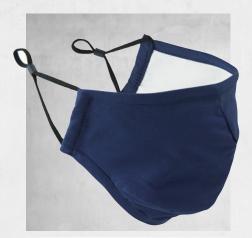

## **3 LAYER FABRIC MASK** WASHABLE & REUSABLE, WITH ADJUSTABLE CORDS

Contains pocket for inserting optional PM2.5 Filter

## **PR796**: 3 Layer Fabric Mask

Three-layer face mask with woven fabric construction which allows the product to be washed and reused. A breathable and shaped non-medical face mask makes the ideal solution for workplace shielding and offers a filtering functionality, to reduce particles from the environment.

- Reusable & washable at 60°C, can be tumble dried
- Allows easy breathing without restriction
- Pocket for optional PM2.5 Activated carbon filter (PR797 sold separately.) Remove any filter prior to washing.
- Secured with adjustable elasticated ear loops
- Shaped to fit snugly on the face and under chin
- Bendable and adjustable 'nose wire' prevents glasses from "fogging"
- Non medical
- One size fits all