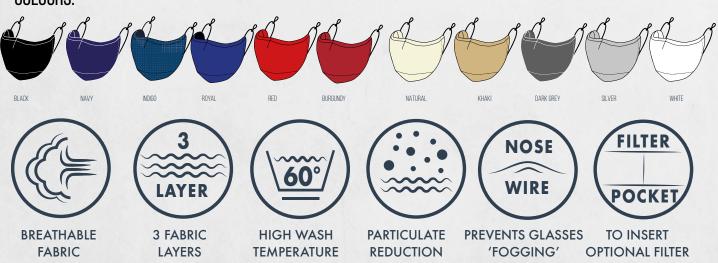

## COLOURS:

- Reusable & washable at 60°C, can be tumble dried
- Allows easy breathing without restriction
- Pocket for optional PM2.5 Activated carbon filter (PR797 sold separately.) Remove any filter prior to washing.
- Secured with adjustable elasticated ear loops
- Shaped to fit snugly on the face and under chin
- Bendable and adjustable 'nose wire' prevents glasses from "fogging"
- Non medical
- One size fits all

## FABRIC: 3 LAYERS

Outer layer: 100% Woven cotton Mid layer: Filtering non-woven fabric Inner layer: Soft feel 100% Woven cotton

Pocket for optional Premier PR797 PM2.5 filter

Adjustable elasticated ear loops