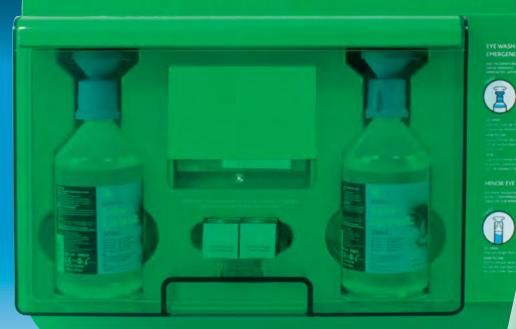

## with 500ml Eye Cap Bottles

Robust eye wash station.
Wipe clean, hardwearing, ABS plastic.
Flourescent, printed instructions.
Includes integral eye bath.

Dual purpose HSE compliant eye wash station. Wipeable, hard-wearing ABS plastic with flourescent printed instructions; useful if a power cut happens so the station can be located. Dust proof heavy duty cover keeps contents clean. Central Mirror for easy application. Contains easy-to-squeeze bottle with an eye cap, allowing the eye to be irrigated easily and efficiently.

## Eye wash bottle with integral eye bath.

Vision Eye Wash Station Green/Clear Lid

| REF | PRODUCT                            | SIZE                  | UNIT | PACK |
|-----|------------------------------------|-----------------------|------|------|
| 919 | Vision Eye Wash Station            | 36cmH x 51cmW x 10cmD | 1    | 1    |
| 918 | Vision Eye Wash Station - empty    | 36cmH x 51cmW x 10cmD | 1    | 1    |
| 933 | Refill for Vision Eye Wash Station | -                     | 1    | 1    |